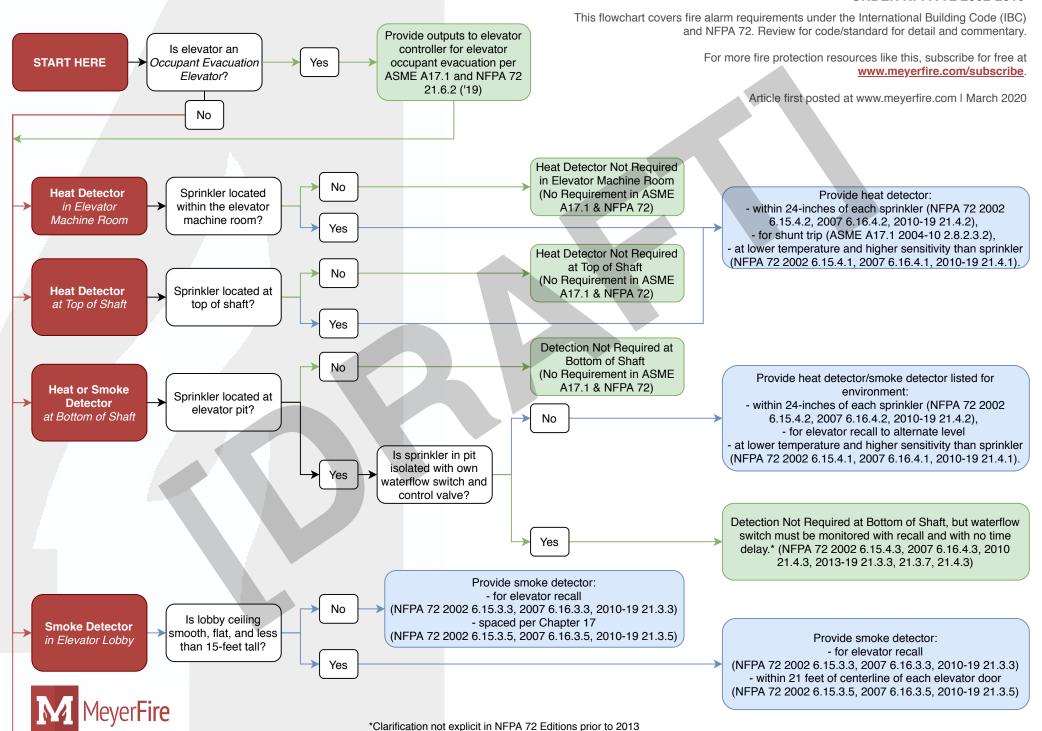

## **FIRE ALARM FOR ELEVATORS** UNDER NFPA 72 2002-2019 **Smoke Detector** Provide smoke detector: in Elevator Machine for elevator recall (NFPA 72 2016 21.3.3) Room Smoke detector not required at top of shaft (NFPA 72 2002 6.15.3.6, No 2007 6.16.3.6, 2010-19 Smoke relief 21.3.6) damper/equipment No Sprinkler located Provide smoke detector at top of shaft: provided? **Smoke Detector** Yes - for elevator recall (NFPA 72 2002 above lowest level of at Top of Shaft recall? No ► 6.15.3.7, 2007 6.16.3.7, 2010-19 21.3.7) - must be listed for environment Do ambient shaft (NFPA 72 2013-19 21.3.8) conditions prohibit Yes use of smoke detector? Provide heat detector or other detection device at top of shaft: Yes - for elevator recall (NFPA 72 2016 21.3.7, 21.3.9)